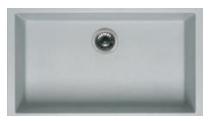

| Brand :                                                      | ELLECI, Italy                          |
|--------------------------------------------------------------|----------------------------------------|
| Name :                                                       | Square 130 Natural granite-resin inset |
|                                                              | kitchen sink                           |
| Item Code and                                                | LMN130-70-BSO Ghisa                    |
| color:                                                       | LMN130-73-BSO Titanium                 |
|                                                              | LGN130-68-BSO Bianco TiTano            |
| Designer :                                                   |                                        |
| Dimensions :                                                 | 760 x 410 x 217 mm                     |
| Product info:                                                |                                        |
| <ul> <li>Natural granite-resin inset kitchen sink</li> </ul> |                                        |
| Square bowl                                                  |                                        |
| Scratch resistant                                            |                                        |
| Temperature & High impact resistant                          |                                        |
|                                                              |                                        |