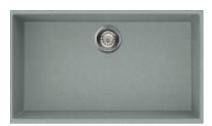

| Brand :                                                      | ELLECI, Italy                          |
|--------------------------------------------------------------|----------------------------------------|
| Name :                                                       | Square 130 Natural granite-resin inset |
|                                                              | kitchen sink                           |
| Item Code and                                                | LMN130-70-BSO Ghisa                    |
| color:                                                       | LMN130-73-BSO Titanium                 |
|                                                              | LGN130-68-BSO Bianco TiTano            |
| Designer :                                                   |                                        |
| Dimensions :                                                 | 760 x 410 x 217 mm                     |
| Product info:                                                |                                        |
| <ul> <li>Natural granite-resin inset kitchen sink</li> </ul> |                                        |
| Square bowl                                                  |                                        |
| Scratch resistant                                            |                                        |
| Temperature & High impact resistant                          |                                        |
|                                                              |                                        |