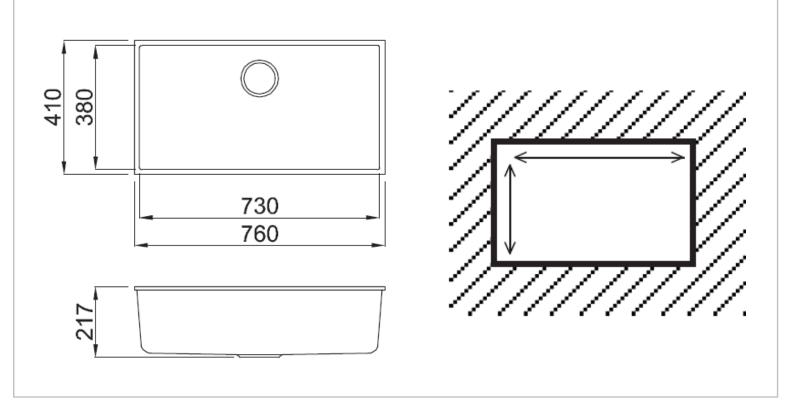

| Brand :                                                      | ELLECI, Italy                          |
|--------------------------------------------------------------|----------------------------------------|
| Name :                                                       | Square 130 Natural granite-resin inset |
|                                                              | kitchen sink                           |
| Item Code and                                                | LMN130-70-BSO Ghisa                    |
| color:                                                       | LMN130-73-BSO Titanium                 |
|                                                              | LGN130-68-BSO Bianco TiTano            |
| Designer :                                                   |                                        |
| Dimensions :                                                 | 760 x 410 x 217 mm                     |
| Product info:                                                |                                        |
| <ul> <li>Natural granite-resin inset kitchen sink</li> </ul> |                                        |
| Square bowl                                                  |                                        |
| Scratch resistant                                            |                                        |
| Temperature & High impact resistant                          |                                        |
|                                                              |                                        |

- Undermount installation
- With waste strainer & bottle trap

Follow cleaning instructions and avoid using any harmful chemicals. Failure to do so voids the warranty.

All information is for reference only. Installation shall always be based on the specs provided with actual delivered items. For more info, visit **www.kuysen.com**