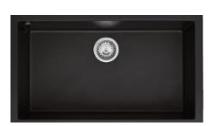

| Brand :                                                      | ELLECI, Italy                          |
|--------------------------------------------------------------|----------------------------------------|
| Name :                                                       | Square 130 Natural granite-resin inset |
|                                                              | kitchen sink                           |
| Item Code and                                                | LMN130-70-BSO Ghisa                    |
| color:                                                       | LMN130-73-BSO Titanium                 |
|                                                              | LGN130-68-BSO Bianco TiTano            |
| Designer :                                                   |                                        |
| Dimensions :                                                 | 760 x 410 x 217 mm                     |
| Product info:                                                |                                        |
| <ul> <li>Natural granite-resin inset kitchen sink</li> </ul> |                                        |
| Square bowl                                                  |                                        |
| Scratch resistant                                            |                                        |
| Temperature & High impact resistant                          |                                        |
|                                                              |                                        |